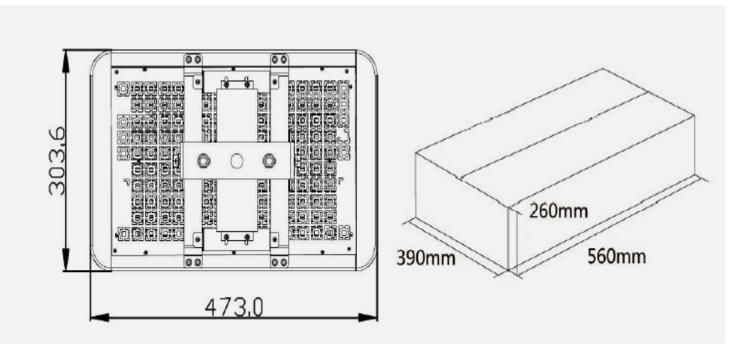

d quality components enable the light to work at high frequency shaking area.

Adopting high quality alloy and high-tech spray coating technique, the lighting fixture is also at excellent rustproof and anticorrosion performance. Besides, It also features good electromagnetic compatibility.

# **SELECTION TABLE**

| Model No. | Lamp Type | Lamp Wattage | Luminous Flux | Average Lifespan | <b>Color Temperature</b> | Weight |
|-----------|-----------|--------------|---------------|------------------|--------------------------|--------|
|           |           |              |               |                  |                          |        |
| LN6005    | LED       | 200 W        | 24000 lm      | 100000h          | 3500K∼6500K              | 8.6 kg |

# **DIMENSIONAL DRAWINGS (in mm)**



# **MOUNTING DRAWINGS**



1 BRITT LIGHTING BRITT LIGHTING 2