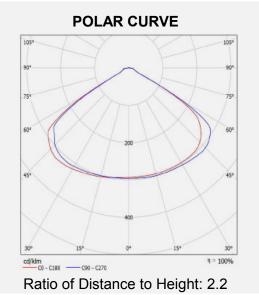

# **SELECTION TABLE**

| Model No. | Lamp Type | Lamp Wattage | Luminous Flux | Average Lifespan | <b>Color Temperature</b> | Weight |
|-----------|-----------|--------------|---------------|------------------|--------------------------|--------|
|           |           |              |               |                  |                          |        |
| LN6005    | LED       | 200 W        | 24000 lm      | 100000h          | 3500K∼6500K              | 8.6 kg |