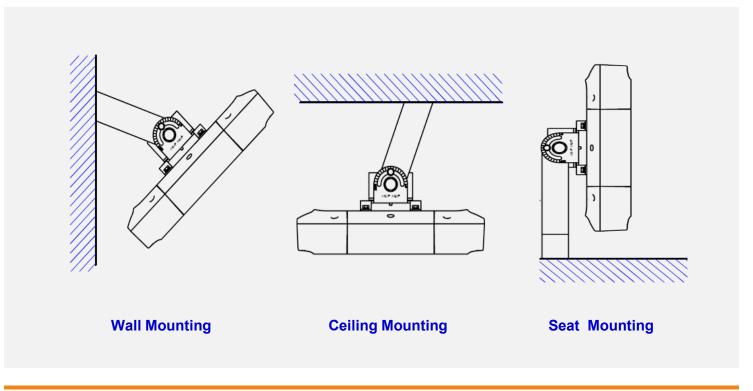

the light to work at high frequency shaking area.

Adopting high quality alloy and high-tech spray coating technique, the lighting fixture is also at excellent rustproof and anticorrosion performance. Besides, It also features good electromagnetic compatibility.

# **SELECTION TABLE**

| Model No. | Lamp Type | Lamp Wattage | Luminous Flux | Average Lifespan | <b>Color Temperature</b> | Weight |
|-----------|-----------|--------------|---------------|------------------|--------------------------|--------|
|           |           |              |               |                  |                          |        |
| LN6005    | LED       | 200 W        | 24000 lm      | 100000h          | 3500K∼6500K              | 8.6 kg |

# **DIMENSIONAL DRAWINGS (in mm)**



# **MOUNTING DRAWINGS**



1 BRITT LIGHTING BRITT LIGHTING 2